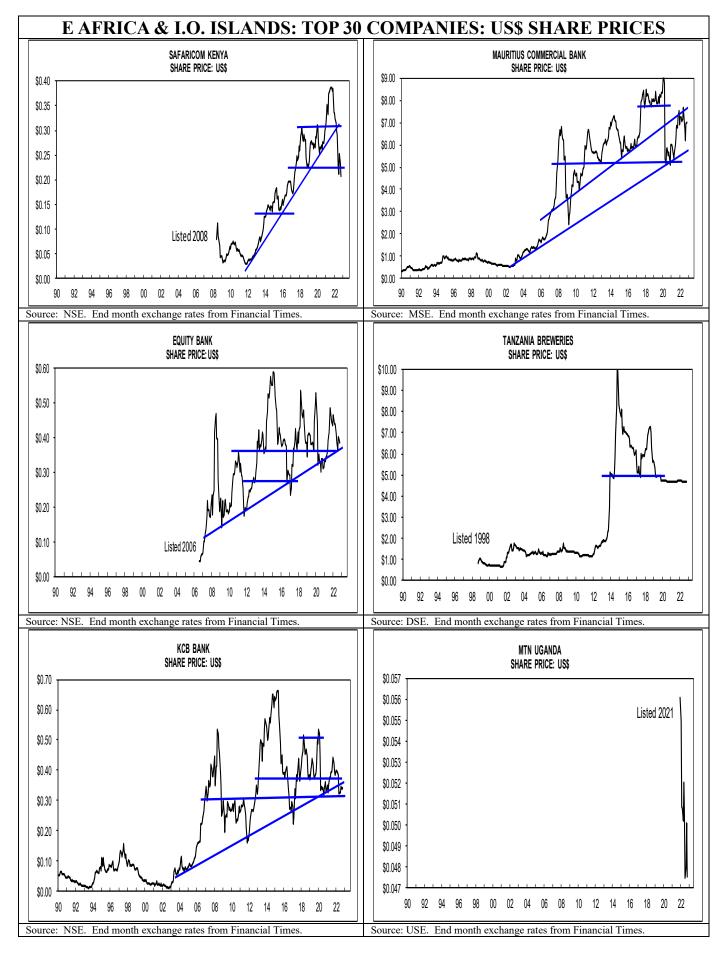

• Safaricom's US\$8.3bn market capitalisation accounts for 34% of market capitalisation of the Top 30 companies and its weighting skews the data.

- H1 2022 reported earnings for the region were up 24% (page 6).
- Company share price movements are set out on page 5 and US\$ share price graphs on pages 10-14.
- Big cap stocks are far more profitable than small cap stocks with ROE's of 38% vs 21%.
- Kenya has 12 companies, Mauritius 7, Tanzania 6, Rwanda and Uganda 2 each and Seychelles one.
- Banks account for 14 stocks, manufacturing 6, telecoms five, and others, including power, five.