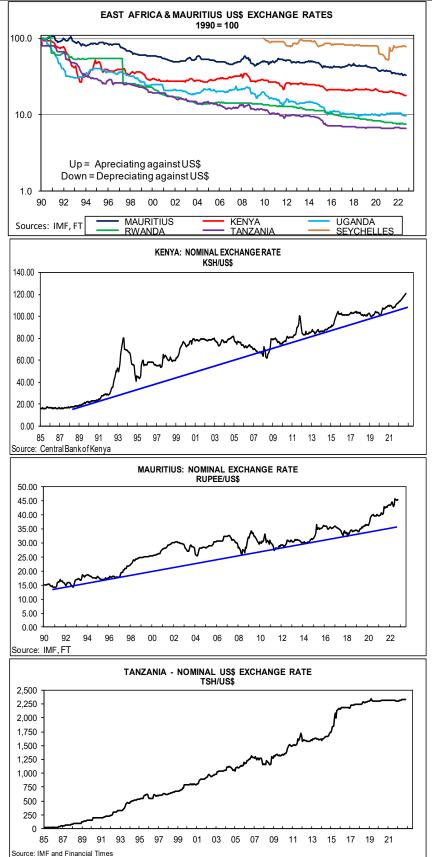

kness 2015 and 2021-22.

The currency has depreciated: 3.0% compound over the past 5 years. 3.5% compound over the past 10 years.

Inflation has averaged 6% annually over the past 10 years.

Surprisingly, Mauritius' currency has been weaker than Kenya's, notwithstanding Kenya's more volatile political environment. 2019-22 has seen currency weakness.

The currency has depreciated: 6.0% compound over the past 5 years. 4.1% compound over the past 10 years.

Inflation has averaged 4% annually over the past 10 years.

Tanzania suffered currency weakness of ~6% pa compound from 1990-2016. Since then there has been broad stability.

The currency has depreciated: 0.8% compound over the past 5 years. 4.0% compound over the past 10 years.

Inflation has averaged 5% annually over the past 10 years.





H1 2022 reported earnings for the region were up 24%

Г

|     |                          | •                 | L/C            | Mkt cap          |             |            | re price perf          |            |           |
|-----|--------------------------|-------------------|----------------|------------------|-------------|------------|------------------------|------------|-----------|
| Ran | k                        | Country<br>listed | Share<br>price | US\$<br>millions | <br>1 month | 3 months   | ∙up/(down) ·<br>1 year | 2 years    | 5 years   |
|     | BIG CAP                  |                   |                |                  |             |            |                        |            | -         |
| 1   | Safaricom                | KEN               | 24.95