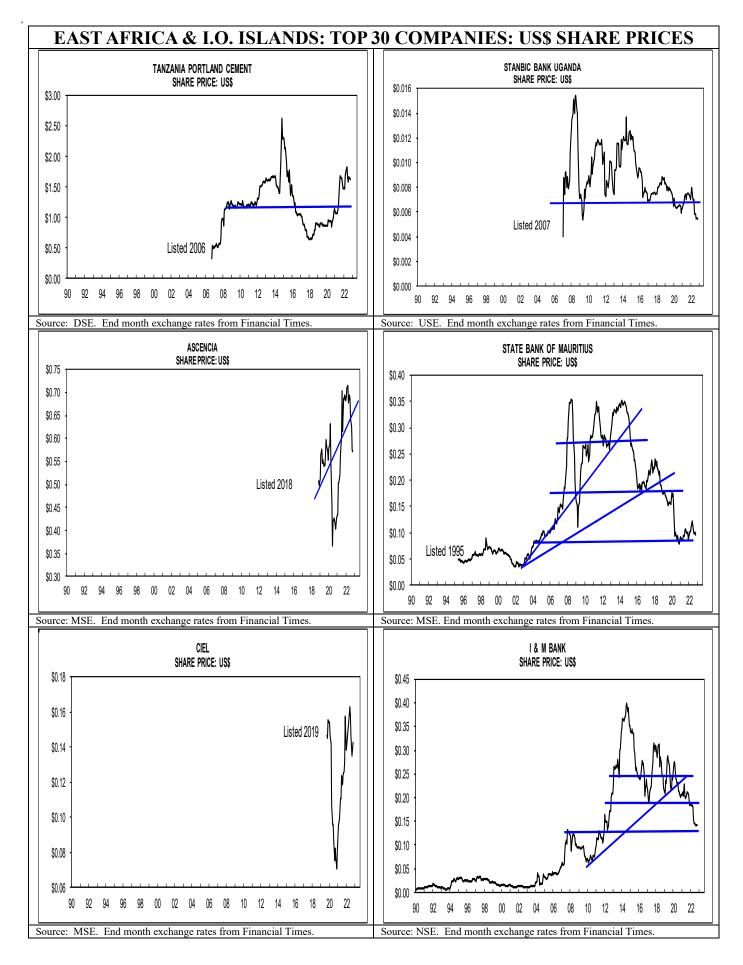

• Safaricom's US\$8.3bn market capitalisation accounts for 34% of market capitalisation of the Top 30 companies and its weighting skews the data.

- H1 2022 reported earnings for the region were up 24% (page 6).
- Company share price movements are set out on page 5 and US\$ share price graphs on pages 10-14.
- Big cap stocks are far more profitable than small cap stocks with ROE's of 38% vs 21%.
- Kenya has 12 companies, Mauritius 7, Tanzania 6, Rwanda and Uganda 2 each and Seychelles one.
- Banks account for 14 stocks, manufacturing 6, telecoms five, and others, including power, five.

|    |       |    |      |                          | EAST AF |          |         | EYCHELLES<br>et capitalisation |             | COMPANIES     | 30                 | )-Sep-22   |         |         |
|----|-------|----|------|--------------------------|---------|----------|---------|--------------------------------|-------------|---------------|--------------------|------------|---------|---------|
|    |       |    |      |                          |         | L/C      | Issued  | Market capit                   | alisation   | P/E           |                    |            | Price   | ROE     |
|    | - Dec |    | Sept |                          | Country | Share    | shares  | US\$                           | % of        | Trailing      | Divid              | lend       | to book | last 12 |
| 19 | 20    | 21 | 22   |                          | listed  | price    | million | millions                       | total       | 12 months     | yield              | cover      | value   | months  |
|    |       |    |      | BIG CAP                  |         |          |         |                                |             |               |                    |            |         |         |
| 1  | 1     | 1  | 1    | Safaricom                | KEN     | 24.95    | 40,065  | 8,279                          | 33.5%       | 14.4          | <b>5.6%</b>        | 1.25       | 7.17    | 49.9%   |
| 2  | 2     | 2  | 2    | MCB                      | MAU     | 318.25   | 250     | 1,749                          | 7.1%        | 8.3           | <b>5.3%</b>        | 2.30       | 1.02    | 12.4%   |
| 3  | 4     | 3  | 3    | Equity Bank              | KEN     | 48.00    | 3,703   | 1,424                          | 5.8%        | 3.8           | <b>6.5%</b>        | 4.08       | 1.02    | 26.8%   |
| 6  | 3     | 4  | 4    | Tanzania Breweries       | TAN     | 10,900   | 295     | 1,379                          | 5.6%        | 22.0          | 1.5%               | 3.09       | 4.95    | 22.5%   |
| 4  | 5     | 5  | 5    | KCB Bank                 | KEN     | 41.45    | 3,209   | 1,102                          | 4.5%        | 3.5           | 7.2%               | 3.98       | 0.77    | 22.3%   |
| -  | -     | 6  | 6    | MTN Uganda               | UGA     | 183.00   | 22,389  | 1,064                          | 4.3%        | 10.2          | 8.2%               | 1.20       | 4.90    | 48.2%   |
| 5  | 6     | 7  | 7    | EABL                     | KEN     | 142.00   | 791     | 930                            | 3.8%        | 9.5           | 7.7%               | 1.36       | 6.93    | 73.2%   |
| -  | 7     | 8  | 8    | Ireland Blyth            | MAU     | 52.75    | 680     | 788                            | 3.2%        | 37.1          | 0.0%               | n.a.       | 2.39    | 6.4%    |
| 9  | 8     | 9  | 9    | Vodacom Tanzania         | TAN     | 770.00   | 2,240   | 740                            | 3.0%        | loss          | 0.0%               | n.a.       | 2.22    | -2.6%   |
| 10 | 9     | 10 | 10   | Tanzania Cigarette       | TAN     | 17,000   | 100     | 729                            | 3.0%        | 25.3          | 5.0%               | 0.79       | 11.13   | 43.9%   |
|    |       |    |      |                          |         |          |         | \$18,184                       | 73.7%       | 13.2          | 5.2%               | 1.76       | 5.14    | 37.6%   |
|    |       |    |      | MID CAP                  |         |          |         |                                |             |               |                    |            |         |         |
| 14 | 11    |    | 11   | NMB Bank                 | TAN     | 2,800.00 | 500     | 600                            | 2.4%        | 3.9           | <mark>6.9%</mark>  | 3.74       | 1.04    | 26.7%   |
| 8  | 10    |    | 12   | Co-op Bank               | KEN     | 11.85    | 5,867   | 576                            | 2.3%        | 4.2           | <mark>8.4%</mark>  | 2.82       | 0.69    | 16.5%   |
| 11 | 12    | 12 |      | ABSA Kenya               | KEN     | 11.45    | 5,432   | 515                            | 2.1%        | 5.4           | <mark>11.4%</mark> | 1.64       | 1.10    | 20.5%   |
| 28 | 22    |    | 14   | CRDB Bank                | TAN     | 385.00   | 2,612   | 431                            | 1.7%        | 2.8           | <mark>9.4%</mark>  | 3.76       | 0.82    | 29.0%   |
| 12 | 13    | 15 | 15   | StanChart Kenya          | KEN     | 136.75   | 378     | 428                            | 1.7%        | 5.5           | 9.3%               | 1.96       | 0.98    | 17.9%   |
| 13 | 14    | 17 | 16   | NCBA Bank                | KEN     | 30.30    | 1,648   | 413                            | 1.7%        | 3.7           | 14.0%              | 1.91       | 0.64    | 17.29   |
| 15 | 16    | 14 | 17   | BAT Kenya                | KEN     | 440.00   | 100     | 364                            | 1.5%        | 5.7           | <b>12.2%</b>       | 1.45       | 2.94    | 51.9%   |
| 18 | 18    | 20 | 18   | Stanbic Kenya            | KEN     | 100.00   | 395     | 327                            | 1.3%        | 4.6           | 7.3%               | 2.95       | 0.68    | 14.6%   |
| 25 | 24    | 21 | 19   | Tanzania Portland Cement | TAN     | 3,800.00 | 180     | 293                            | 1.2%        | 7.6           | <b>10.3%</b>       | 1.28       | 2.51    | 33.0%   |
| 19 | 17    | 16 | 20   | Stanbic Uganda           | UGA     | 21.00    | 51,189  | 279                            | 1.1%        | 3.9           | 4.7%               | 5.51       | 0.70    | 18.0%   |
| -  | -     | -  | 21   | Ascencia                 | MAU     | 26.00    | 487     | 278                            | 1.1%        | 23.2          | 2.5%               | 1.75       | 1.45    | 6.2%    |
| 16 | 21    | 22 | 22   | SBM                      | MAU     | 4.40     | 2,582   | 249                            | 1.0%        | 4.7           | 4.5%               | 4.71       | 0.36    | 7.8%    |
| -  | 30    | 25 | 23   | Ciel                     | MAU     | 6.50     | 1,645   | 235                            | 1.0%        | 7.9           | 0.8%               | 16.35      | 0.72    | 9.0%    |
| 17 | 15    | 19 | 24   | I & M Group              | KEN     | 17.00    | 1,654   | 233                            | 0.9%        | 3.1           | <mark>8.8%</mark>  | 3.61       | 0.42    | 13.5%   |
| -  | 23    | 28 | 25   | Bank of Kigali           | RWA     | 270.00   | 890     | 231                            | 0.9%        | 4.2           | 10.6%              | 2.25       | 0.84    | 20.1%   |
| -  | -     | 24 | 26   | MTN Rwanda               | RWA     | 176.00   | 1,351   | 229                            | 0.9%        | 13.3          | 2.8%               | 2.67       | 4.15    | 31.39   |
| -  | 20    | 27 | 27   | Phoenix Beverages        | MAU     | 586.00   | 16      | 212                            | 0.9%        | 16.8          | 5.5%               | 1.07       | 1.80    | 10.7%   |
| -  | -     | -  | 28   | C&W Seychelles           | SEY     | 500.00   | 6       | 209                            | 0.8%        | 6.5           | 3.0%               | 5.12       | 3.77    | 58.0%   |
| -  | -     | 30 | 29   | ENL Limited              | MAU     | 25.00    | 375     | 206                            | 0.8%        | loss          | 2.0%               | n.a.       | 0.35    | -2.89   |
| -  | 19    | 23 |      | Kenya Generating         | KEN     | 3.50     | 6,595   | 191                            | 0.8%        | 19.4          | 8.6%               | 0.60       | 0.11    | 0.69    |
|    |       |    |      |                          |         |          |         | \$6,500                        | 21.6%       | 6.5           | 7.8%               | 3.12       | 1.23    | 21.0%   |
|    |       |    |      | Total/weighted average   |         |          |         | \$24,684                       | 100.0%      | 11.4 🗖        | 5.9%               | 2.12       | 4.11 "  | 33.2%   |
|    |       |    |      |                          |         | Γ        |         | = P/E <10.0, I                 | Dividend vi | ield > 5.0% P | rice/Book <        | 1.50 ROF   | > 25%   |         |
|    |       |    |      | ck exchanges, company an |         |          |         |                                |             |               |                    | 1.00, 1.0L | - 2070  |         |