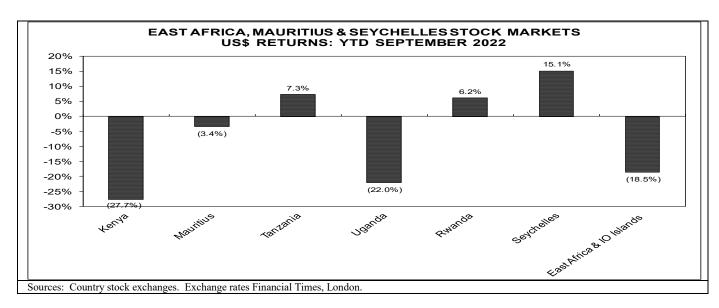

• Safaricom's US\$8.3bn market capitalisation accounts for 34% of market capitalisation of the Top 30 companies and its weighting skews the data.

- H1 2022 reported earnings for the region were up 24% (page 6).
- Company share price movements are set out on page 5 and US\$ share price graphs on pages 10-14.
- Big cap stocks are far more profitable than small cap stocks with ROE's of 38% vs 21%.
- Kenya has 12 companies, Mauritius 7, Tanzania 6, Rwanda and Uganda 2 each and Seychelles one.
- Banks account for 14 stocks, manufacturing 6, telecoms five, and others, including power, five.