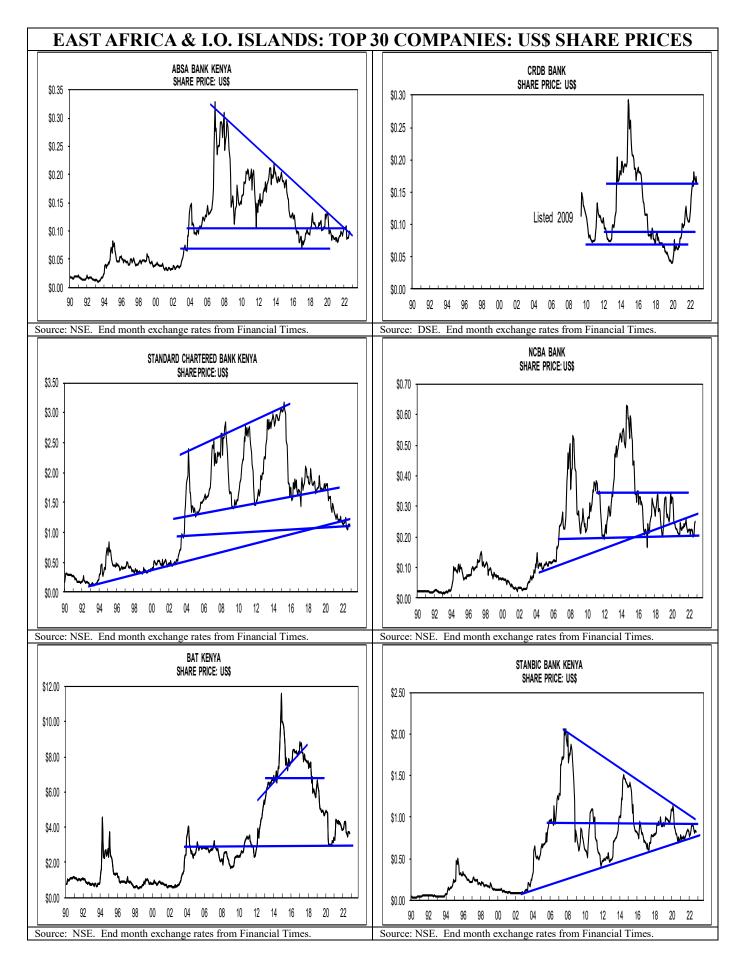

• Safaricom's US\$8.3bn market capitalisation accounts for 34% of market capitalisation of the Top 30 companies and its weighting skews the data.

- H1 2022 reported earnings for the region were up 24% (page 6).
- Company share price movements are set out on page 5 and US\$ share price graphs on pages 10-14.
- Big cap stocks are far more profitable than small cap stocks with ROE's of 38% vs 21%.
- Kenya has 12 companies, Mauritius 7, Tanzania 6, Rwanda and Uganda 2 each and Seychelles one.
- Banks account for 14 stocks, manufacturing 6, telecoms five, and others, including power, five.