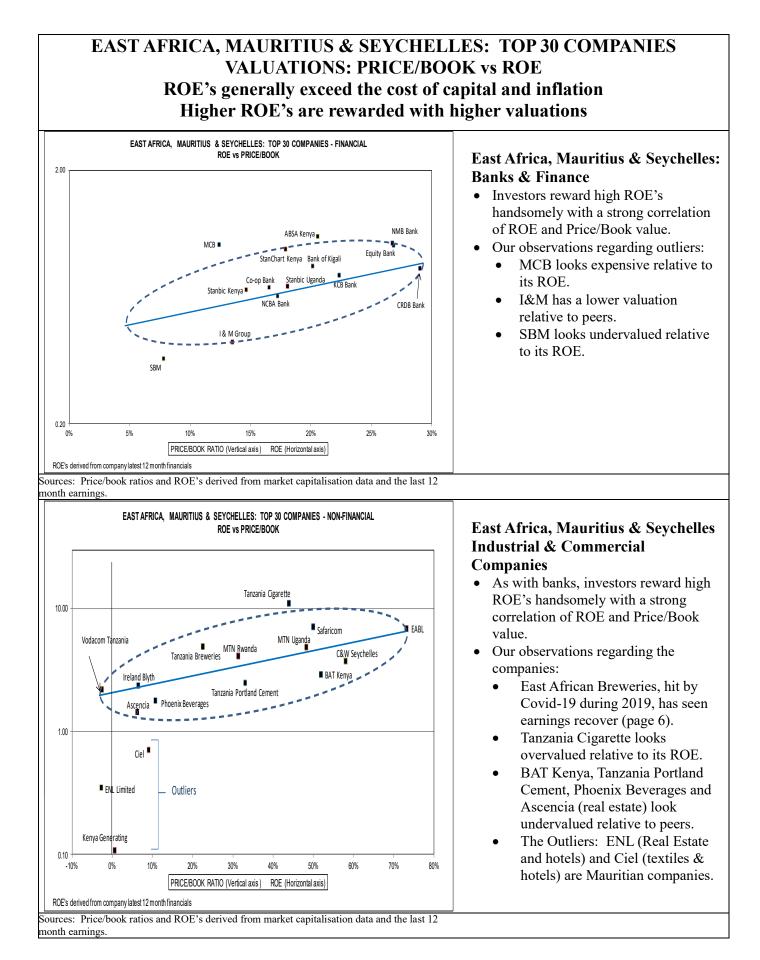

ess 2015 and 2021-22.

The currency has depreciated: 3.0% compound over the past 5 years. 3.5% compound over the past 10 years.

Inflation has averaged 6% annually over the past 10 years.

Surprisingly, Mauritius' currency has been weaker than Kenya's, notwithstanding Kenya's more volatile political environment. 2019-22 has seen currency weakness.

The currency has depreciated: 6.0% compound over the past 5 years. 4.1% compound over the past 10 years.

Inflation has averaged 4% annually over the past 10 years.

Tanzania suffered currency weakness of ~6% pa compound from 1990-2016. Since then there has been broad stability.

The currency has depreciated: 0.8% compound over the past 5 years. 4.0% compound over the past 10 years.

Inflation has averaged 5% annually over the past 10 years.





H1 2022 reported earnings for the region were up 24%

Г

|     |                          | •                 | L/C            | Mkt cap          |             |            | re price perf          |            |           |
|-----|--------------------------|-------------------|----------------|------------------|-------------|------------|------------------------|------------|-----------|
| Ran | k                        | Country<br>listed | Share<br>price | US\$<br>millions | <br>1 month | 3 months   | ∙up/(down) ·<br>1 year | 2 years    | 5 years   |
|     | BIG CAP                  |                   |                |                  |             |            |                        |            | -         |
| 1   | Safaricom                | KEN               | 24.95