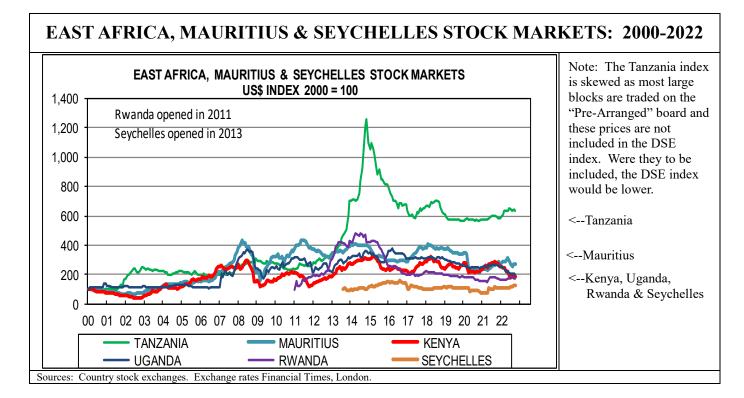

• Safaricom's US\$8.3bn market capitalisation accounts for 34% of market capitalisation of the Top 30 companies and its weighting skews the data.

- H1 2022 reported earnings for the region were up 24% (page 6).
- Company share price movements are set out on page 5 and US\$ share price graphs on pages 10-14.
- Big cap stocks are far more profitable than small cap stocks with ROE's of 38% vs 21%.
- Kenya has 12 companies, Mauritius 7, Tanzania 6, Rwanda and Uganda 2 each and Seychelles one.
- Banks account for 14 stocks, manufacturing 6, telecoms five, and others, including power, five.