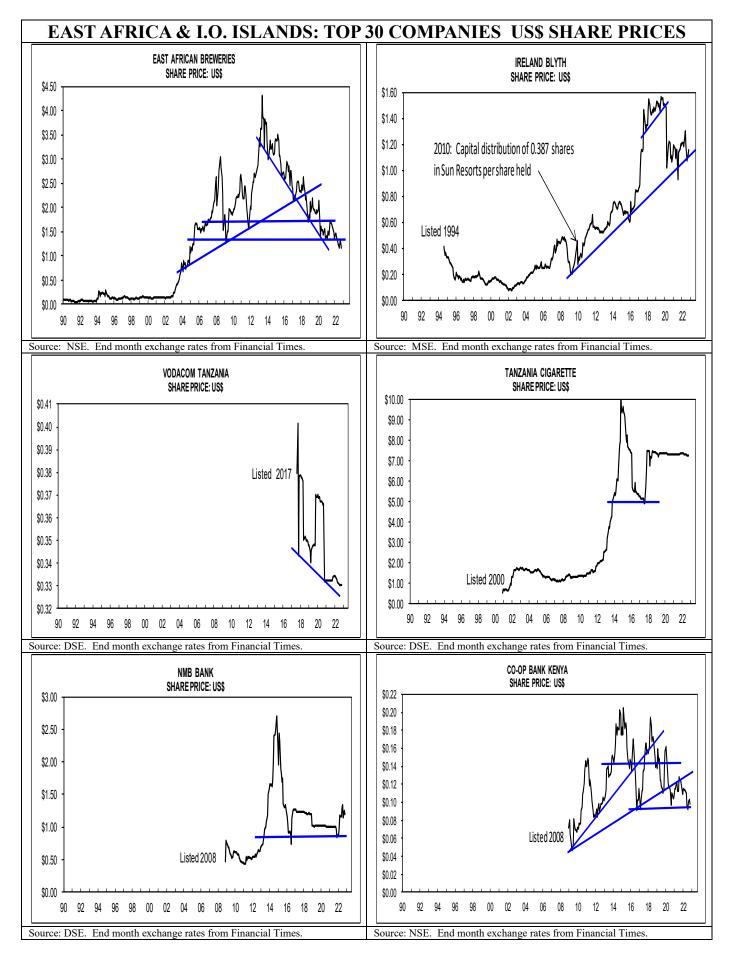

• Safaricom's US\$8.3bn market capitalisation accounts for 34% of market capitalisation of the Top 30 companies and its weighting skews the data.

- H1 2022 reported earnings for the region were up 24% (page 6).
- Company share price movements are set out on page 5 and US\$ share price graphs on pages 10-14.
- Big cap stocks are far more profitable than small cap stocks with ROE's of 38% vs 21%.
- Kenya has 12 companies, Mauritius 7, Tanzania 6, Rwanda and Uganda 2 each and Seychelles one.
- Banks account for 14 stocks, manufacturing 6, telecoms five, and others, including power, five.