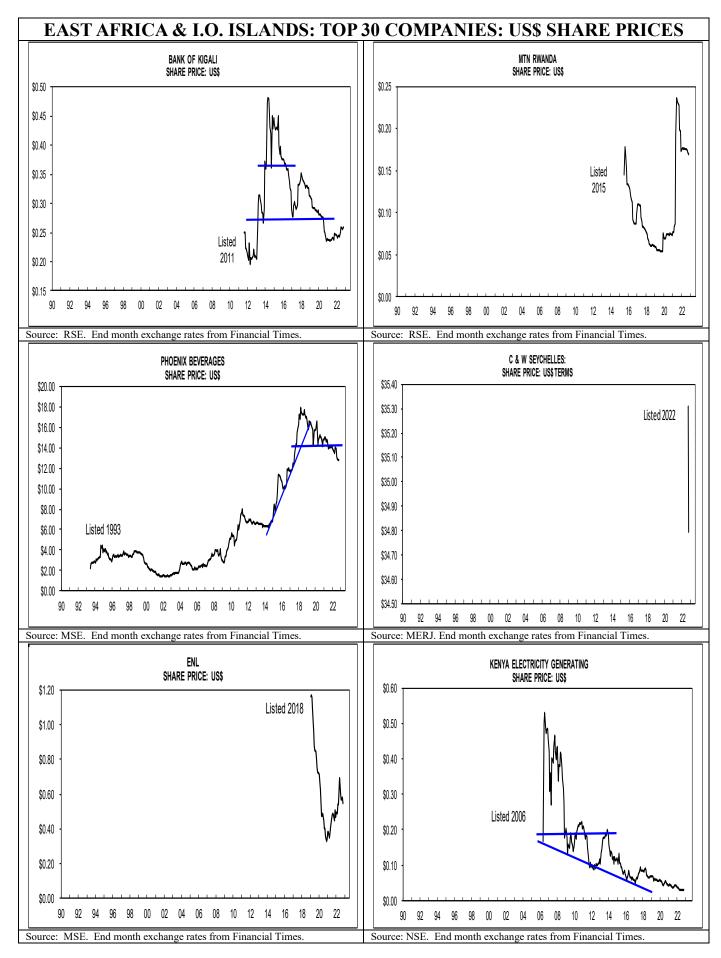

• Safaricom's US\$8.3bn market capitalisation accounts for 34% of market capitalisation of the Top 30 companies and its weighting skews the data.

- H1 2022 reported earnings for the region were up 24% (page 6).
- Company share price movements are set out on page 5 and US\$ share price graphs on pages 10-14.
- Big cap stocks are far more profitable than small cap stocks with ROE's of 38% vs 21%.
- Kenya has 12 companies, Mauritius 7, Tanzania 6, Rwanda and Uganda 2 each and Seychelles one.
- Banks account for 14 stocks, manufacturing 6, telecoms five, and others, including power, five.

|    |       |    |      |                          | EAST AF |          |         | EYCHELLES<br>et capitalisation |             | COMPANIES     | 30                 | )-Sep-22   |         |         |
|----|-------|----|------|--------------------------|---------|----------|---------|--------------------------------|-------------|---------------|--------------------|------------|---------|---------|
|    |       |    |      |                          |         | L/C      | Issued  | Market capit                   | alisation   | P/E           |                    |            | Price   | ROE     |
|    | - Dec |    | Sept |                          | Country | Share    | shares  | US\$                           | % of        | Trailing      | Divid              | lend       | to book | last 12 |
| 19 | 20    | 21 | 22   |                          | listed  | price    | million | millions                       | total       | 12 months     | yield              | cover      | value   | months  |
|    |       |    |      | BIG CAP                  |         |          |         |                                |             |               |                    |            |         |         |
| 1  | 1     | 1  | 1    | Safaricom                | KEN     | 24.95    | 40,065  | 8,279                          | 33.5%       | 14.4          | <b>5.6%</b>        | 1.25       | 7.17    | 49.9%   |
| 2  | 2     | 2  | 2    | MCB                      | MAU     | 318.25   | 250     | 1,749                          | 7.1%        | 8.3           | <b>5.3%</b>        | 2.30       | 1.02    | 12.4%   |
| 3  | 4     | 3  | 3    | Equity Bank              | KEN     | 48.00    | 3,703   | 1,424                          | 5.8%        | 3.8           | <b>6.5%</b>        | 4.08       | 1.02    | 26.8%   |
| 6  | 3     | 4  | 4    | Tanzania Breweries       | TAN     | 10,900   | 295     | 1,379                          | 5.6%        | 22.0          | 1.5%               | 3.09       | 4.95    | 22.5%   |
| 4  | 5     | 5  | 5    | KCB Bank                 | KEN     | 41.45    | 3,209   | 1,102                          | 4.5%        | 3.5           | 7.2%               | 3.98       | 0.77    | 22.3%   |
| -  | -     | 6  | 6    | MTN Uganda               | UGA     | 183.00   | 22,389  | 1,064                          | 4.3%        | 10.2          | 8.2%               | 1.20       | 4.90    | 48.2%   |
| 5  | 6     | 7  | 7    | EABL                     | KEN     | 142.00   | 791     | 930                            | 3.8%        | 9.5           | 7.7%               | 1.36       | 6.93    | 73.2%   |
| -  | 7     | 8  | 8    | Ireland Blyth            | MAU     | 52.75    | 680     | 788                            | 3.2%        | 37.1          | 0.0%               | n.a.       | 2.39    | 6.4%    |
| 9  | 8     | 9  | 9    | Vodacom Tanzania         | TAN     | 770.00   | 2,240   | 740                            | 3.0%        | loss          | 0.0%               | n.a.       | 2.22    | -2.6%   |
| 10 | 9     | 10 | 10   | Tanzania Cigarette       | TAN     | 17,000   | 100     | 729                            | 3.0%        | 25.3          | 5.0%               | 0.79       | 11.13   | 43.9%   |
|    |       |    |      |                          |         |          |         | \$18,184                       | 73.7%       | 13.2          | 5.2%               | 1.76       | 5.14    | 37.6%   |
|    |       |    |      | MID CAP                  |         |          |         |                                |             |               |                    |            |         |         |
| 14 | 11    |    | 11   | NMB Bank                 | TAN     | 2,800.00 | 500     | 600                            | 2.4%        | 3.9           | <mark>6.9%</mark>  | 3.74       | 1.04    | 26.7%   |
| 8  | 10    |    | 12   | Co-op Bank               | KEN     | 11.85    | 5,867   | 576                            | 2.3%        | 4.2           | <mark>8.4%</mark>  | 2.82       | 0.69    | 16.5%   |
| 11 | 12    | 12 |      | ABSA Kenya               | KEN     | 11.45    | 5,432   | 515                            | 2.1%        | 5.4           | <mark>11.4%</mark> | 1.64       | 1.10    | 20.5%   |
| 28 | 22    |    | 14   | CRDB Bank                | TAN     | 385.00   | 2,612   | 431                            | 1.7%        | 2.8           | <mark>9.4%</mark>  | 3.76       | 0.82    | 29.0%   |
| 12 | 13    | 15 | 15   | StanChart Kenya          | KEN     | 136.75   | 378     | 428                            | 1.7%        | 5.5           | 9.3%               | 1.96       | 0.98    | 17.9%   |
| 13 | 14    | 17 | 16   | NCBA Bank                | KEN     | 30.30    | 1,648   | 413                            | 1.7%        | 3.7           | 14.0%              | 1.91       | 0.64    | 17.29   |
| 15 | 16    | 14 | 17   | BAT Kenya                | KEN     | 440.00   | 100     | 364                            | 1.5%        | 5.7           | <b>12.2%</b>       | 1.45       | 2.94    | 51.9%   |
| 18 | 18    | 20 | 18   | Stanbic Kenya            | KEN     | 100.00   | 395     | 327                            | 1.3%        | 4.6           | 7.3%               | 2.95       | 0.68    | 14.6%   |
| 25 | 24    | 21 | 19   | Tanzania Portland Cement | TAN     | 3,800.00 | 180     | 293                            | 1.2%        | 7.6           | <b>10.3%</b>       | 1.28       | 2.51    | 33.0%   |
| 19 | 17    | 16 | 20   | Stanbic Uganda           | UGA     | 21.00    | 51,189  | 279                            | 1.1%        | 3.9           | 4.7%               | 5.51       | 0.70    | 18.0%   |
| -  | -     | -  | 21   | Ascencia                 | MAU     | 26.00    | 487     | 278                            | 1.1%        | 23.2          | 2.5%               | 1.75       | 1.45    | 6.2%    |
| 16 | 21    | 22 | 22   | SBM                      | MAU     | 4.40     | 2,582   | 249                            | 1.0%        | 4.7           | 4.5%               | 4.71       | 0.36    | 7.8%    |
| -  | 30    | 25 | 23   | Ciel                     | MAU     | 6.50     | 1,645   | 235                            | 1.0%        | 7.9           | 0.8%               | 16.35      | 0.72    | 9.0%    |
| 17 | 15    | 19 | 24   | I & M Group              | KEN     | 17.00    | 1,654   | 233                            | 0.9%        | 3.1           | <mark>8.8%</mark>  | 3.61       | 0.42    | 13.5%   |
| -  | 23    | 28 | 25   | Bank of Kigali           | RWA     | 270.00   | 890     | 231                            | 0.9%        | 4.2           | 10.6%              | 2.25       | 0.84    | 20.1%   |
| -  | -     | 24 | 26   | MTN Rwanda               | RWA     | 176.00   | 1,351   | 229                            | 0.9%        | 13.3          | 2.8%               | 2.67       | 4.15    | 31.39   |
| -  | 20    | 27 | 27   | Phoenix Beverages        | MAU     | 586.00   | 16      | 212                            | 0.9%        | 16.8          | 5.5%               | 1.07       | 1.80    | 10.7%   |
| -  | -     | -  | 28   | C&W Seychelles           | SEY     | 500.00   | 6       | 209                            | 0.8%        | 6.5           | 3.0%               | 5.12       | 3.77    | 58.0%   |
| -  | -     | 30 | 29   | ENL Limited              | MAU     | 25.00    | 375     | 206                            | 0.8%        | loss          | 2.0%               | n.a.       | 0.35    | -2.89   |
| -  | 19    | 23 |      | Kenya Generating         | KEN     | 3.50     | 6,595   | 191                            | 0.8%        | 19.4          | 8.6%               | 0.60       | 0.11    | 0.69    |
|    |       |    |      |                          |         |          |         | \$6,500                        | 21.6%       | 6.5           | 7.8%               | 3.12       | 1.23    | 21.0%   |
|    |       |    |      | Total/weighted average   |         |          |         | \$24,684                       | 100.0%      | 11.4 🗖        | 5.9%               | 2.12       | 4.11 "  | 33.2%   |
|    |       |    |      |                          |         | Γ        |         | = P/E <10.0, I                 | Dividend vi | ield > 5.0% P | rice/Book <        | 1.50 ROF   | > 25%   |         |
|    |       |    |      | ck exchanges, company an |         |          |         |                                |             |               |                    | 1.00, 1.0L | - 2070  |         |