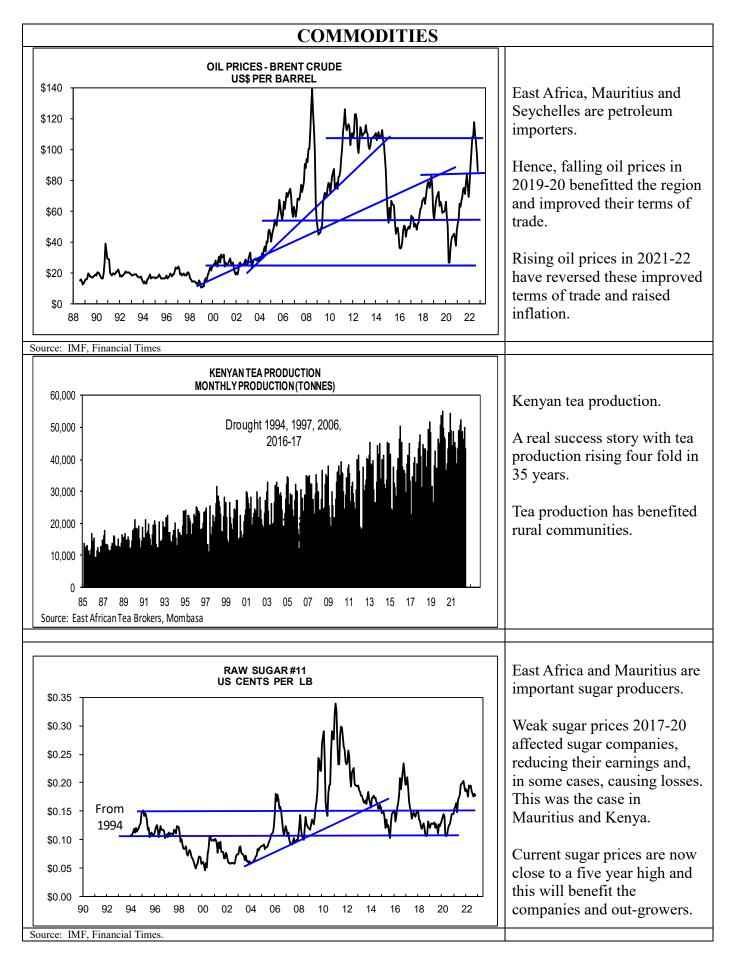

• Safaricom's US\$8.3bn market capitalisation accounts for 34% of market capitalisation of the Top 30 companies and its weighting skews the data.

- H1 2022 reported earnings for the region were up 24% (page 6).
- Company share price movements are set out on page 5 and US\$ share price graphs on pages 10-14.
- Big cap stocks are far more profitable than small cap stocks with ROE's of 38% vs 21%.
- Kenya has 12 companies, Mauritius 7, Tanzania 6, Rwanda and Uganda 2 each and Seychelles one.
- Banks account for 14 stocks, manufacturing 6, telecoms five, and others, including power, five.